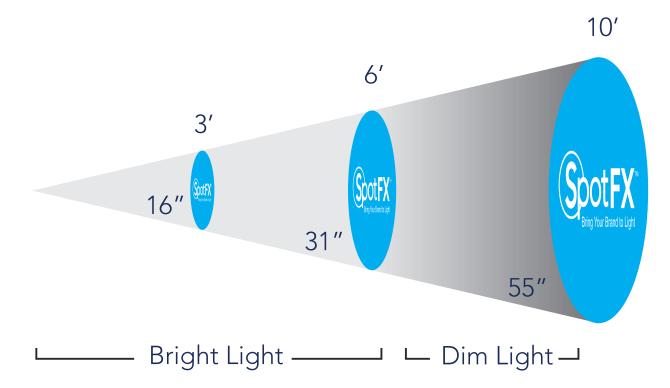

## **SpotFX**®

The color reference chart below represents what colors will show best. Please keep in mind that there are many variables when it comes to a projected image. Ambient light and the surface material are two key factors to consider.