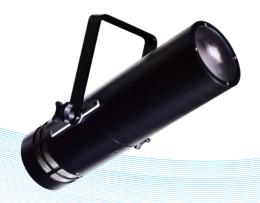

# **Apollo GoboPro+ LED Outdoor Profile**

The Apollo GoboPro+ LED Outdoor Profile brings gobo projection outdoors. This fixture projects static or rotating gobo patterns with high output and fantastic optical clarity. Any of the 3,400+ patterns in the Apollo Gobo Collection or a custom pattern can be projected. The IP65 Outdoor Suitable rating makes this fixture ideal for installations where weather is a factor.

# Apollo GoboPro+ LED Outdoor Profile