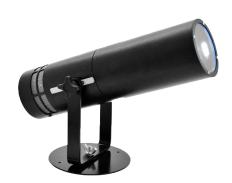

# **Apollo GoboPro+ LED Outdoor Profile**

The Apollo GoboPro+ LED Outdoor Profile brings gobo projection outdoors. This fixture projects static or rotating gobo patterns with high output and fantastic optical clarity. Any of the 3,400+ patterns in the Apollo Gobo Collection or a custom pattern can be projected. The IP65 Outdoor Suitable rating makes this fixture ideal for installations where weather is a factor.

| Mechanical |                                                                          |
|------------|--------------------------------------------------------------------------|
| Dimensions | 13.4"L x 9.8"H x 5.5"W x 3.9"Ø<br>(340mm L x 250mm H x 140mm W x 100mmØ) |
| Weight     | 3.5 lbs. (1.6kg)                                                         |
| Front      | Tamper Resistant Plexiglass                                              |
| Finish     | Black (White available upon request)                                     |