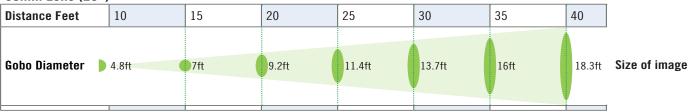

|------------|--------------------------------------------------------------------------|
| Dimensions | 13.4"L x 9.8"H x 5.5"W x 3.9"Ø<br>(340mm L x 250mm H x 140mm W x 100mmØ) |
| Weight     | 3.5 lbs. (1.6kg)                                                         |
| Front      | Tamper Resistant Plexiglass                                              |
| Finish     | Black (White available upon request)                                     |

| Listing                                |
|----------------------------------------|
| IP65; Suitable for Outdoor Use         |
| UL Listed                              |
| Apollo is the Exclusive US Distributor |

# Apollo GoboPro+ LED Outdoor Profile

## 60mm Lens (39°)



Ratio for distance 1.4:1 (image size- 60mm lens)

### 85mm Lens (26°)



Ratio for distance 2:1 (image size- 85mm lens)

### 120mm Lens (18°)



Ratio for distance 2.9:1 (image size- 120mm lens)