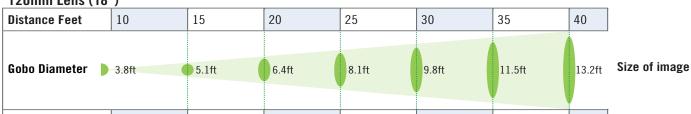

-----------------|
| Dimensions | 13.4"L x 9.8"H x 5.5"W x 3.9"Ø<br>(340mm L x 250mm H x 140mm W x 100mmØ) |
| Weight     | 3.5 lbs. (1.6kg)                                                         |
| Front      | Tamper Resistant Plexiglass                                              |
| Finish     | Black (White available upon request)                                     |

| Listing                                |
|----------------------------------------|
| IP65; Suitable for Outdoor Use         |
| UL Listed                              |
| Apollo is the Exclusive US Distributor |

# Apollo GoboPro+ LED Outdoor Profile

## 60mm Lens (39°)



Ratio for distance 1.4:1 (image size- 60mm lens)

### 85mm Lens (26°)



Ratio for distance 2:1 (image size- 85mm lens)

### 120mm Lens (18°)



Ratio for distance 2.9:1 (image size- 120mm lens)