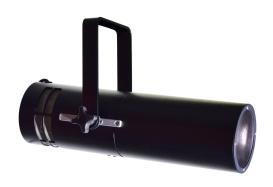

# **Apollo GoboPro+ LED Outdoor Profile**

The Apollo GoboPro+ LED Outdoor Profile brings gobo projection outdoors. This fixture projects static or rotating gobo patterns with high output and fantastic optical clarity. Any of the 3,400+ patterns in the Apollo Gobo Collection or a custom pattern can be projected. The IP65 Outdoor Suitable rating makes this fixture ideal for installations where weather is a factor.

# Apollo GoboPro+ LED Outdoor Profile