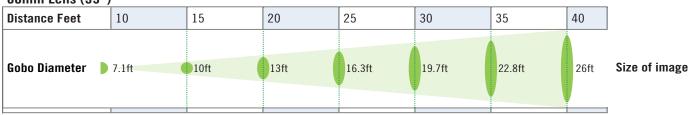

|
|------------|--------------------------------------------------------------------------|
| Dimensions | 13.4"L x 9.8"H x 5.5"W x 3.9"Ø<br>(340mm L x 250mm H x 140mm W x 100mmØ) |
| Weight     | 3.5 lbs. (1.6kg)                                                         |
| Front      | Tamper Resistant Plexiglass                                              |
| Finish     | Black (White available upon request)                                     |

| Listing                                |
|----------------------------------------|
| IP65; Suitable for Outdoor Use         |
| UL Listed                              |
| Apollo is the Exclusive US Distributor |

# Apollo GoboPro+ LED Outdoor Profile

## 60mm Lens (39°)



Ratio for distance 1.4:1 (image size- 60mm lens)

### 85mm Lens (26°)



Ratio for distance 2:1 (image size- 85mm lens)

### 120mm Lens (18°)



Ratio for distance 2.9:1 (image size- 120mm lens)