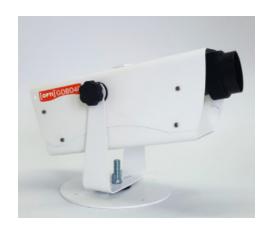

## **Apollo Opti 40W Gobo Projector**

The sleek white powder coat finish allows the OPTI Gobo40 Projector to disappear in houses of worship, retail store environments, and hospitals. Combined with our Covid-19 related Gobos and PIR proximity sensor, the Gobo40 can be the difference between people following guidelines or not. Fan-cooled for long life, the IP20 unit excels at crisp image projection while remaining below budget. Any of our 3,400 patterns in the Apollo Gobo Collection or a custom pattern can also be projected to protect and enhance public spaces.